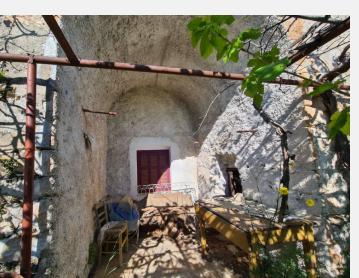

### **Description**

This property is a historical tower house and a protected monument from the year 1780 on a land plot of approx. 1,500 sq.m and it provides fantastic sea views.

The building is constructed from natural stone and comprises approx. 300 sqm of living area on two levels. The size of the plot and its position allows to built additional square meters. Within the land plot there are two separate storage buildings.

All levels of the house need restoring but the stonework is in very good condition as well as the roof. The property is ideal to make this a dream home for someone who wants a traditional way of Greek village life.