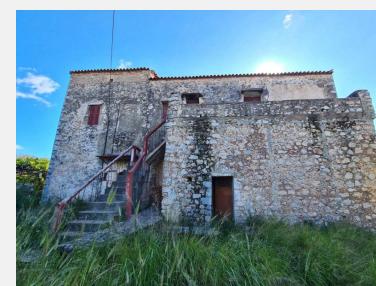

### **Description**

This property is a historical tower house and a protected monument from the year 1780 on a land plot of approx. 1,500 sq.m and it provides fantastic sea views.

The building is constructed from natural stone and comprises approx. 300 sqm of living area on two levels. The size of the plot and its position allows to built additional square meters. Within the land plot there are two separate storage buildings.

All levels of the house need restoring but the stonework is in very good condition as well as the roof. The property is ideal to make this a dream home for someone who wants a traditional way of Greek village life.