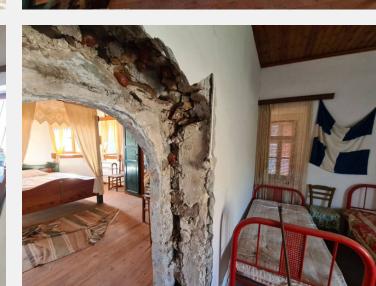

### **Description**

This property is a historical tower house and a protected monument from the year 1780 on a land plot of approx. 1,500 sq.m and it provides fantastic sea views.

The building is constructed from natural stone and comprises approx. 300 sqm of living area on two levels. The size of the plot and its position allows to built additional square meters. Within the land plot there are two separate storage buildings.

All levels of the house need restoring but the stonework is in very good condition as well as the roof. The property is ideal to make this a dream home for someone who wants a traditional way of Greek village life.