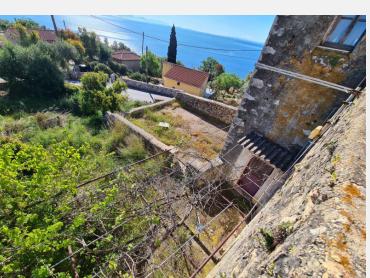

### **Description**

This property is a historical tower house and a protected monument from the year 1780 on a land plot of approx. 1,500 sq.m and it provides fantastic sea views.

The building is constructed from natural stone and comprises approx. 300 sqm of living area on two levels. The size of the plot and its position allows to built additional square meters. Within the land plot there are two separate storage buildings.

# Location

The property is in an absolutely quiet location within a small settlement in Mani approx. 15 km to the south of Gythio, situated just 150 m meters from the coast line of the Laconian Golf. The nearest beach is only 1,000 m away, another one is in a distance of 1,900 m.