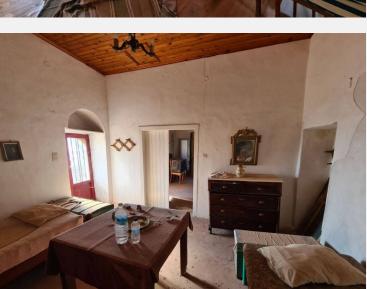

### **Description**

This property is a historical tower house and a protected monument from the year 1780 on a land plot of approx. 1,500 sq.m and it provides fantastic sea views.

The building is constructed from natural stone and comprises approx. 300 sqm of living area on two levels. The size of the plot and its position allows to built additional square meters. Within the land plot there are two separate storage buildings.

All levels of the house need restoring but the stonework is in very good condition as well as the roof. The property is ideal to make this a dream home for someone who wants a traditional way of Greek village life.