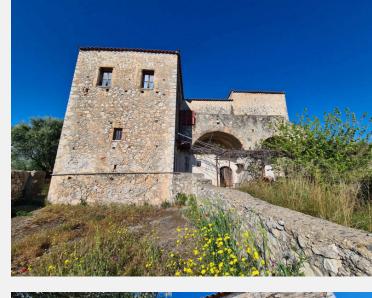

### **Description**

This property is a historical tower house and a protected monument from the year 1780 on a land plot of approx. 1,500 sq.m and it provides fantastic sea views.

The building is constructed from natural stone and comprises approx. 300 sqm of living area on two levels. The size of the plot and its position allows to built additional square meters. Within the land plot there are two separate storage buildings.

All levels of the house need restoring but the stonework is in very good condition as well as the roof. The property is ideal to make this a dream home for someone who wants a traditional way of Greek village life.