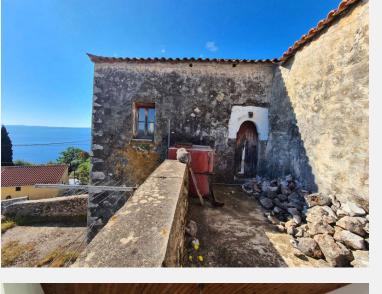

### **Description**

This property is a historical tower house and a protected monument from the year 1780 on a land plot of approx. 1,500 sq.m and it provides fantastic sea views.

The building is constructed from natural stone and comprises approx. 300 sqm of living area on two levels. The size of the plot and its position allows to built additional square meters. Within the land plot there are two separate storage buildings.

All levels of the house need restoring but the stonework is in very good condition as well as the roof. The property is ideal to make this a dream home for someone who wants a traditional way of Greek village life.