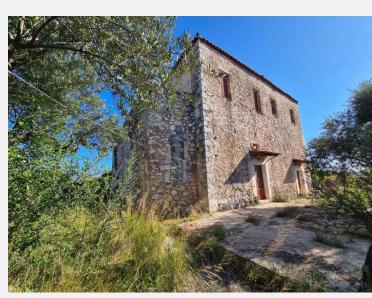

### **Description**

This property is a historical tower house and a protected monument from the year 1780 on a land plot of approx. 1,500 sq.m and it provides fantastic sea views.

The building is constructed from natural stone and comprises approx. 300 sqm of living area on two levels. The size of the plot and its position allows to built additional square meters. Within the land plot there are two separate storage buildings.

All levels of the house need restoring but the stonework is in very good condition as well as the roof. The property is ideal to make this a dream home for someone who wants a traditional way of Greek village life.