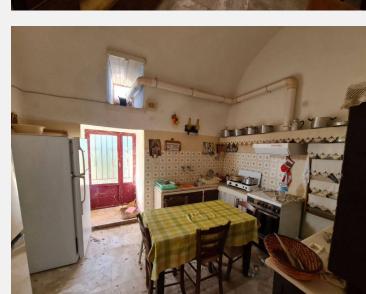

### **Description**

This property is a historical tower house and a protected monument from the year 1780 on a land plot of approx. 1,500 sq.m and it provides fantastic sea views.

The building is constructed from natural stone and comprises approx. 300 sqm of living area on two levels. The size of the plot and its position allows to built additional square meters. Within the land plot there are two separate storage buildings.

All levels of the house need restoring but the stonework is in very good condition as well as the roof. The property is ideal to make this a dream home for someone who wants a traditional way of Greek village life.