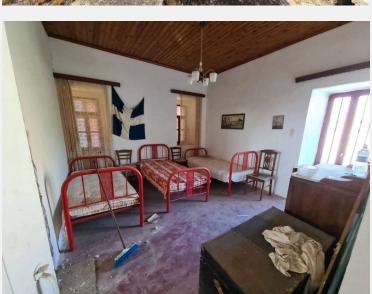

### **Description**

This property is a historical tower house and a protected monument from the year 1780 on a land plot of approx. 1,500 sq.m and it provides fantastic sea views.

The building is constructed from natural stone and comprises approx. 300 sqm of living area on two levels. The size of the plot and its position allows to built additional square meters. Within the land plot there are two separate storage buildings.

All levels of the house need restoring but the stonework is in very good condition as well as the roof. The property is ideal to make this a dream home for someone who wants a traditional way of Greek village life.

The access is by a fixed road without passing traffic. Power and water supplies are available.

This property is ideal for someone who is an enthusiast for the legendary Mani region with its architectural idiosyncrasies and has the funds to enjoy a renovation of this special monument for its conversion into a holiday villa that exuded a primordial spirit.