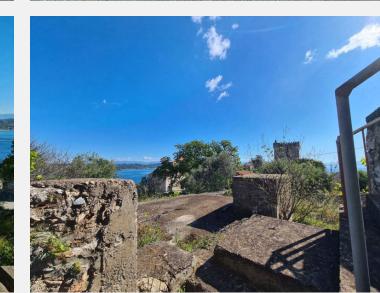

### **Description**

This property is a historical tower house and a protected monument from the year 1780 on a land plot of approx. 1,500 sq.m and it provides fantastic sea views.

The building is constructed from natural stone and comprises approx. 300 sqm of living area on two levels. The size of the plot and its position allows to built additional square meters. Within the land plot there are two separate storage buildings.

# Location

The property is in an absolutely quiet location within a small settlement in Mani approx. 15 km to the south of Gythio, situated just 150 m meters from the coast line of the Laconian Golf. The nearest beach is only 1,000 m away, another one is in a distance of 1,900 m.