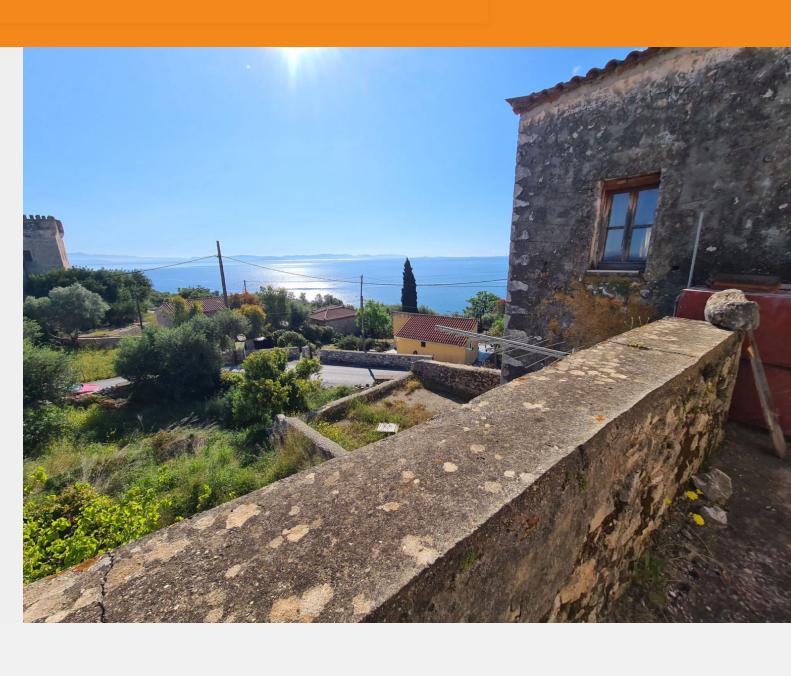

### **Description**

This property is a historical tower house and a protected monument from the year 1780 on a land plot of approx. 1,500 sq.m and it provides fantastic sea views.

The building is constructed from natural stone and comprises approx. 300 sqm of living area on two levels. The size of the plot and its position allows to built additional square meters. Within the land plot there are two separate storage buildings.

All levels of the house need restoring but the stonework is in very good condition as well as the roof. The property is ideal to make this a dream home for someone who wants a traditional way of Greek village life.

# Location

The property is in an absolutely quiet location within a small settlement in Mani approx. 15 km to the south of Gythio, situated just 150 m meters from the coast line of the Laconian Golf. The nearest beach is only 1,000 m away, another one is in a distance of 1,900 m.