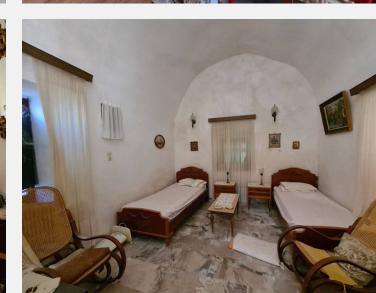

### **Description**

This property is a historical tower house and a protected monument from the year 1780 on a land plot of approx. 1,500 sq.m and it provides fantastic sea views.

The building is constructed from natural stone and comprises approx. 300 sqm of living area on two levels. The size of the plot and its position allows to built additional square meters. Within the land plot there are two separate storage buildings.

All levels of the house need restoring but the stonework is in very good condition as well as the roof. The property is ideal to make this a dream home for someone who wants a traditional way of Greek village life.