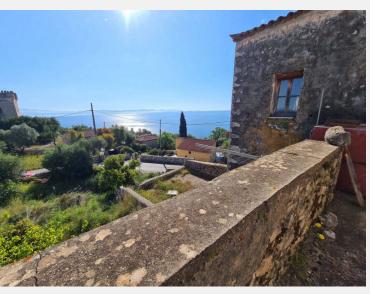

### **Description**

This property is a historical tower house and a protected monument from the year 1780 on a land plot of approx. 1,500 sq.m and it provides fantastic sea views.

The building is constructed from natural stone and comprises approx. 300 sqm of living area on two levels. The size of the plot and its position allows to built additional square meters. Within the land plot there are two separate storage buildings.

# Location

The property is in an absolutely quiet location within a small settlement in Mani approx. 15 km to the south of Gythio, situated just 150 m meters from the coast line of the Laconian Golf. The nearest beach is only 1,000 m away, another one is in a distance of 1,900 m.