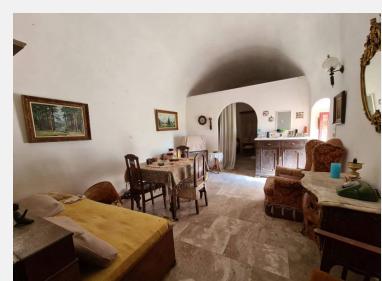

### **Description**

This property is a historical tower house and a protected monument from the year 1780 on a land plot of approx. 1,500 sq.m and it provides fantastic sea views.

The building is constructed from natural stone and comprises approx. 300 sqm of living area on two levels. The size of the plot and its position allows to built additional square meters. Within the land plot there are two separate storage buildings.

All levels of the house need restoring but the stonework is in very good condition as well as the roof. The property is ideal to make this a dream home for someone who wants a traditional way of Greek village life.