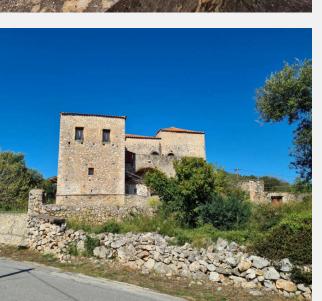

### **Description**

This property is a historical tower house and a protected monument from the year 1780 on a land plot of approx. 1,500 sq.m and it provides fantastic sea views.

The building is constructed from natural stone and comprises approx. 300 sqm of living area on two levels. The size of the plot and its position allows to built additional square meters. Within the land plot there are two separate storage buildings.

The access is by a fixed road without passing traffic. Power and water supplies are available.

This property is ideal for someone who is an enthusiast for the legendary Mani region with its architectural idiosyncrasies and has the funds to enjoy a renovation of this special monument for its conversion into a holiday villa that exuded a primordial spirit.