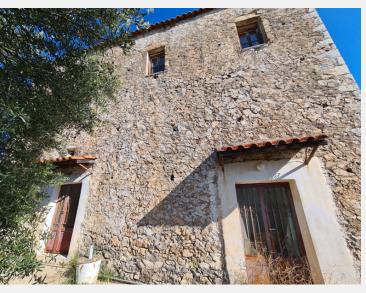

### **Description**

This property is a historical tower house and a protected monument from the year 1780 on a land plot of approx. 1,500 sq.m and it provides fantastic sea views.

The building is constructed from natural stone and comprises approx. 300 sqm of living area on two levels. The size of the plot and its position allows to built additional square meters. Within the land plot there are two separate storage buildings.

All levels of the house need restoring but the stonework is in very good condition as well as the roof. The property is ideal to make this a dream home for someone who wants a traditional way of Greek village life.