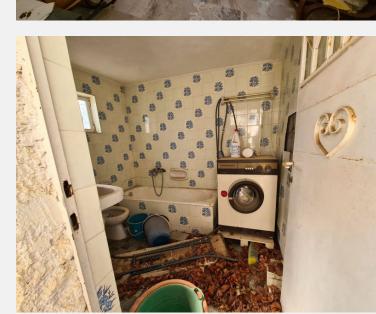

### **Description**

This property is a historical tower house and a protected monument from the year 1780 on a land plot of approx. 1,500 sq.m and it provides fantastic sea views.

The building is constructed from natural stone and comprises approx. 300 sqm of living area on two levels. The size of the plot and its position allows to built additional square meters. Within the land plot there are two separate storage buildings.

All levels of the house need restoring but the stonework is in very good condition as well as the roof. The property is ideal to make this a dream home for someone who wants a traditional way of Greek village life.