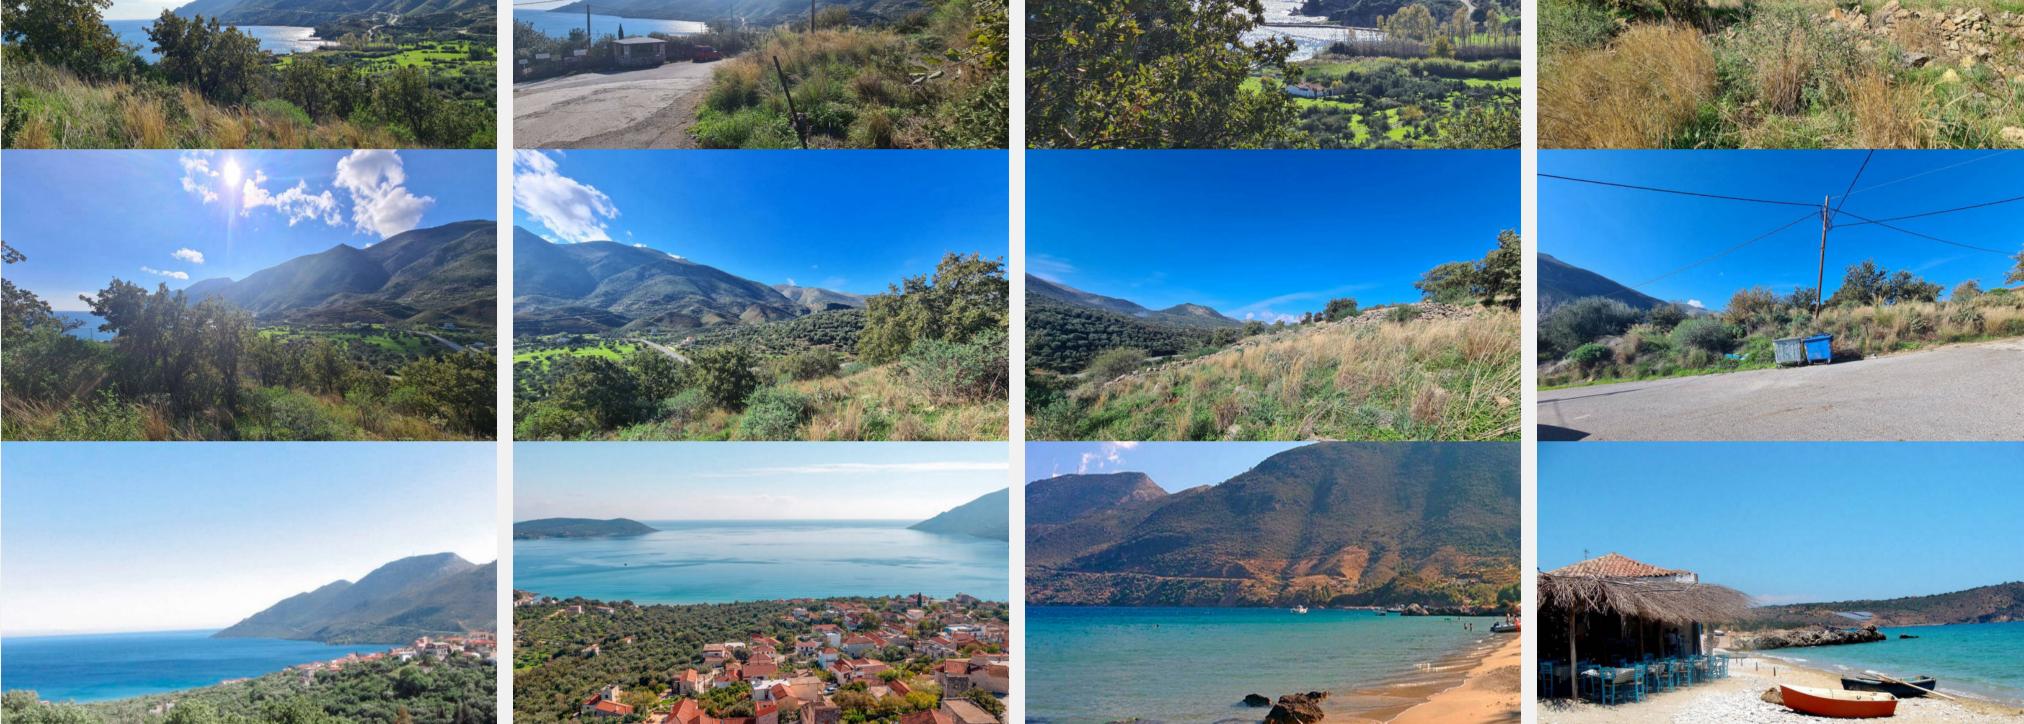

## Description

Sloping land plot of nearly 12,000 square meters. It is quiet situated outside of residential area, bordering with approx. 60 m at the local road.

From its elevated position (45 meters above sea level) the land enjoys nice, uninterrupted panoramic views onto the whole bay of Skoutari as well as onto the lovely surrounding landscape with hills and olive groves. Water and electricity supplies are given.

## Location

The property is located in a 200 m beeline distance from the sea and the extraordinarily beautiful, sandy beaches of the Skoutari Bay in Mani. The picturesque Skoutari village is a famous settlement of Mani and an ideal destination for relaxing holidays. The village has a classical traditional architecture of Mani and offers splendid tower houses. In the village center stands the proud "old tower", a tower that can withstand the ravages of time for many decades.

The closest town with shops, banks etc. is Gythio in a distance of 19 km. The distance to Kalamata airport 120 km, to Athens airport 317 km.