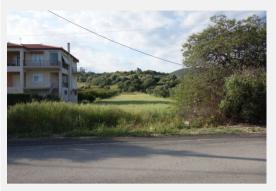

## Description

This plot of land has a surface of 2,563 sqm, easy access and electricity, water and phone nearby. The plot is buildable with 400 sq.m and it is possible to have sea views from a second floor.

The plot borders with of 22.36 m to the municipality road and has the length of 133 and 140 m. The whole terrain is nearly flat, has earth ground and comes with out any planting.

This plot is ideal for someone who want peace and quietness not far to facilities as given in the town of Gythio which is just 3,5 kms away.