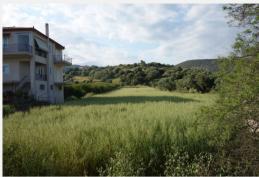

## Description

This plot of land has a surface of 2,563 sqm, easy access and electricity, water and phone nearby. The plot is buildable with 400 sq.m and it is possible to have sea views from a second floor.

The plot borders with of 22.36 m to the municipality road and has the length of 133 and 140 m. The whole terrain is nearly flat, has earth ground and comes with out any planting.

This plot is ideal for someone who want peace and quietness not far to facilities as given in the town of Gythio which is just 3,5 kms away.