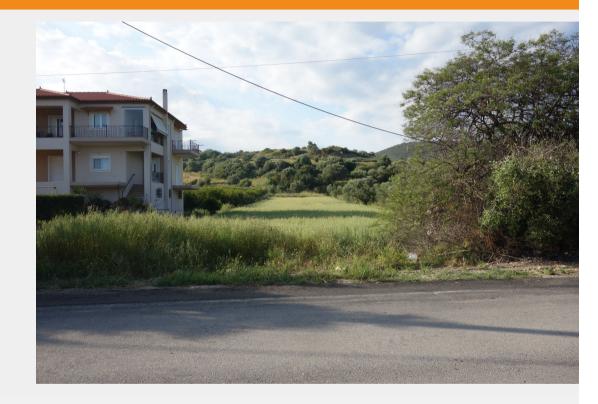

## Description

This plot of land has a surface of 2,563 sqm, easy access and electricity, water and phone nearby. The plot is buildable with 400 sq.m and it is possible to have sea views from a second floor.

The plot borders with of 22.36 m to the municipality road and has the length of 133 and 140 m. The whole terrain is nearly flat, has earth ground and comes with out any planting.

This plot is ideal for someone who want peace and quietness not far to facilities as given in the town of Gythio which is just 3,5 kms away.

### Location

This beautiful land parcel is in a peaceful location within the building zone in the area of Gythio in the south of Peloponnese. 5 km to the north of Gythio with super markets, banks etc.,